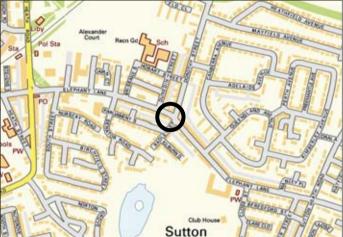

#### Situated

The premises are situated fronting

Elephant Lane, close to its junction with Dorothy Street within a

densely populated residential area.

#### First Floor Two Bedrooms, Bathroom/WC

Not to scale. For identification purposes only