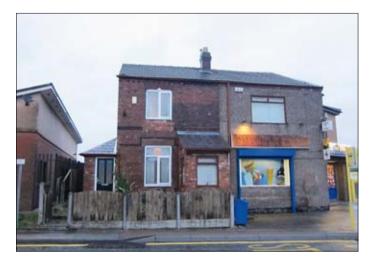

# 133 Elephant Lane, Thatto Heath, St Helens, Merseyside WA9 5QZVACANT RESIDENTIALGuide price £50,000+

The property comprises a vacant two bedroom semi detached house with rear garden, and benefiting from double glazing, gas central heating and modernised kitchen. There is parking to the rear with access from Dorothy Street.