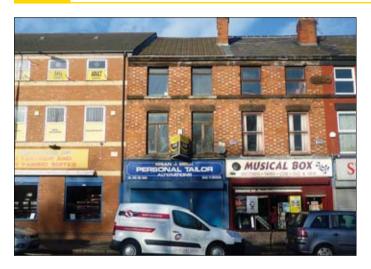

# 455 West Derby Road, Liverpool L6 4BL

**VACANT COMMERCIAL** 

Guide price **£50,000+** 

A vacant three storey middle terraced property comprising of a ground floor retail unit together with three bedroomed self contained flat above. The property is in need of refurbishment works and would be suitable for a number of uses, subject to the relevant consents.