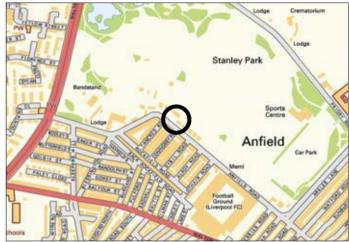

#### Situated

Fronting Anfield Road off Walton Lane in a popular residential location within walking distance to Liverpool Football Club and a short distance into Liverpool city centre.

### **First Floor**

Three Bedrooms, Bathroom/WC

Not to scale. For identification purposes only