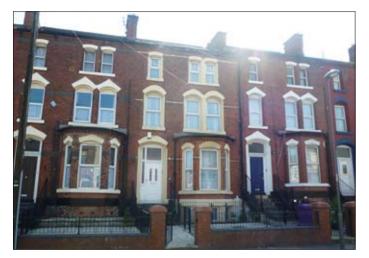

# 72 St. Domingo Vale, Liverpool L5 6RW

# **VACANT RESIDENTIAL**

Guide price **£45,000+** 

A substantial seven bedroomed three storey middle terrace property in need of refurbishment and modernisation. The property benefits from double glazing.

# Situated

Off Oakfield Road within close proximity to Liverpool Football Club approximately 2 miles from Liverpool city centre.