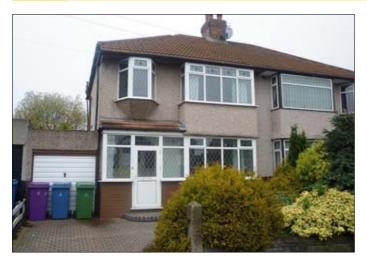

# 71 Yew Tree Lane, Liverpool L12 9HQ VACANT RESIDENTIAL

Guide price **£110,000+** 

A vacant three bedroomed semidetached property benefitting from double glazing, central heating, gardens and off road parking. The property is not overlooked at the rear and backs onto West Derby golf course. Following refurbishment the property would be suitable for occupation or investment purposes.

### Situated

Fronting Yew Tree Lane at its junction with Grange Avenue in a popular residential location within walking distance to local schooling and approximately 4 miles from Liverpool city centre.