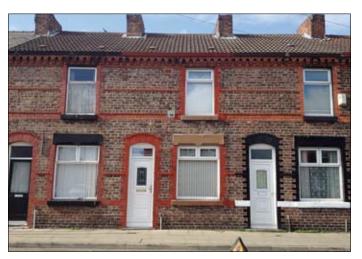

# 21 City Road, Liverpool L4 5UN RESIDENTIAL INVESTMENT

Guide price **£30–35,000** 

A terraced property currently let by way of a Regulated Tenancy effective from December 2011 at a rental income of £3614.00 per annum. The property benefits from partial double glazing.

#### Situated

Fronting City Road in a popular and well established residential location within close proximity to Everton Football Club and approximately 3 miles from Liverpool city centre.