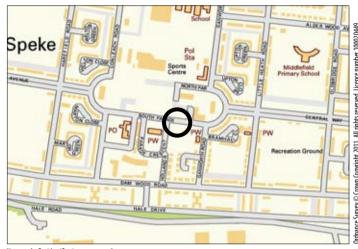

## Situated

Site Area

fronting South Parade within the central commercial area in the Speke District within close proximity to John Lennon Airport.