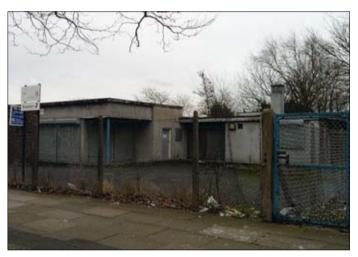

## 14 South Parade, Speke, Liverpool L24 2SG VACANT COMMERCIAL

Guide price **£65,000+** 

A vacant single storey property previously used as Probation Offices and fitted out as such benefitting from a burglar alarm, smoke alarms, trunked wiring, central heating and disabled access. The property would be suitable for a number of uses or possible residential redevelopment, subject to the relevant consents. The property also benefits from a surfaced car park at the front providing parking for some 10–12 cars and manual shutters to all windows.

## Accommodation

10 Offices, two Reception Rooms, two Kitchens/WCs Approx. Gross Internal Area 3252.85sq ft

8,200sq ft

## Outside

Parking for 12 cars to the front and rear grassed area.