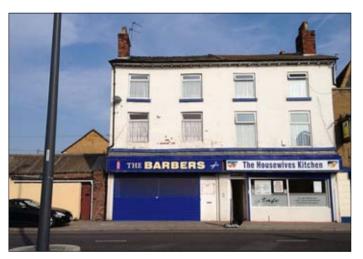

# 395 Edge Lane, Fairfield, Liverpool L7 9LQ

**VACANT RESIDENTIAL** 

Guide price **£40,000+** 

A three storey middle terraced property comprising a ground floor retail unit together with 7 lettings rooms. The property would be suitable for a number of uses, subject to the relevant consents. The property benefits from electric steel roller shutters to the ground floor and central heating. In addition to the price achieved at the auction, the purchaser shall pay the Council's surveyors and legal costs at 3% of the purchase price subject to a minimum fee of £1500.00.