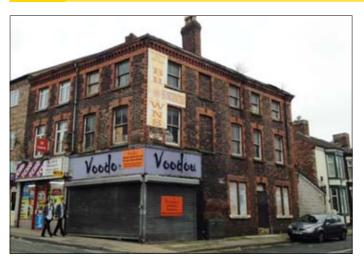

# 92 Breck Road, Anfield, Liverpool L4 2RD

**VACANT COMMERCIAL** 

Guide price **£35–40,000** 

A three storey end of terraced property comprising a ground floor retail unit together with two floors of accommodation above in need of repair and modernisation. The property was previously used as a Hairdressers and would be suitable for a number of uses, subject to the relevant consents. The property benefits from steel roller shutters.

#### Situated

Fronting Breck Road on the corner of St. David's Road on a busy main road position approximately 3 miles from Liverpool city centre.