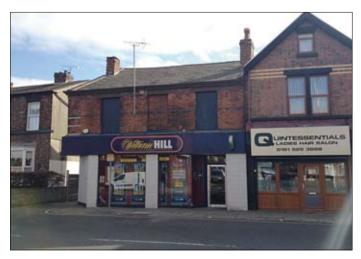

# 192/194 Longmoor Lane, Liverpool L9 0EL

# **COMMERCIAL INVESTMENT**

Guide price **£60,000+** 

A two storey double fronted middle terraced mixed use property comprising a ground floor shop unit together with a flat above. The property is fully let to William Hill on a 20 year FRI Lease commencing 2007 at a rental of £6300.00 per annum.

# Situated

Fronting Longmoor Lane (A506) on a busy main road position and within walking distance of Walton Vale Amenities.