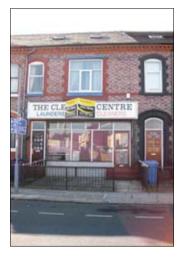

# 130 Walton Village, Liverpool L4 6TN

## **COMMERCIAL INVESTMENT**

Guide price **£50,000+** 

A two storey middle terrace mixed use property consisting of a vacant ground floor shop unit which would be suitable for a number of uses, subject to the relevant consents. The ground floor has recently been fully refurbished and benefits from steel roller shutters. To the upper floors there is a two bedroomed flat benefitting from double glazing and is currently let by way of an Assured Shorthold Tenancy at a rental of £4200.00 per annum.

### Situated

Fronting Walton Village in an established location approximately 2.5 miles from Liverpool city centre.