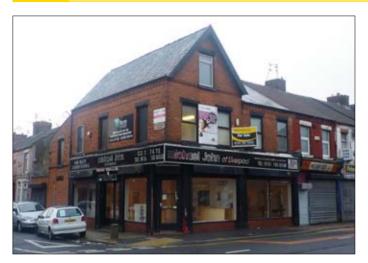

# 323–325 Prescot Road, Old Swan, Liverpool L13 3BS VACANT COMMERCIAL

Guide price **£80,000+** 

A double fronted three storey end terraced property which until recently traded as a hair, beauty and barber training school. The ground floor has been fitted for this purpose and benefits from timber laminate flooring, three phase electricity, electric steel roller shutters and an alarm. To the first floor there is a combination of treatment rooms, offices and training rooms. The property would be suitable for a number of uses subject to the relevant consents and could possibly be put back to provide two retail units with flats above. The total net internal area is 2061sq ft

### Situated

Fronting Prescot Road (A57) on the corner of Cheadle Avenue approximately 3 miles east of Liverpool city centre and a short distance from Old Swan.