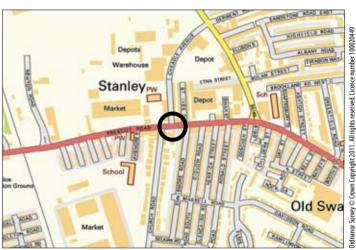

### Situated

Fronting Prescot Road (A57) on the corner of Cheadle Avenue approximately 3 miles east of Liverpool city centre and a short distance from Old Swan.