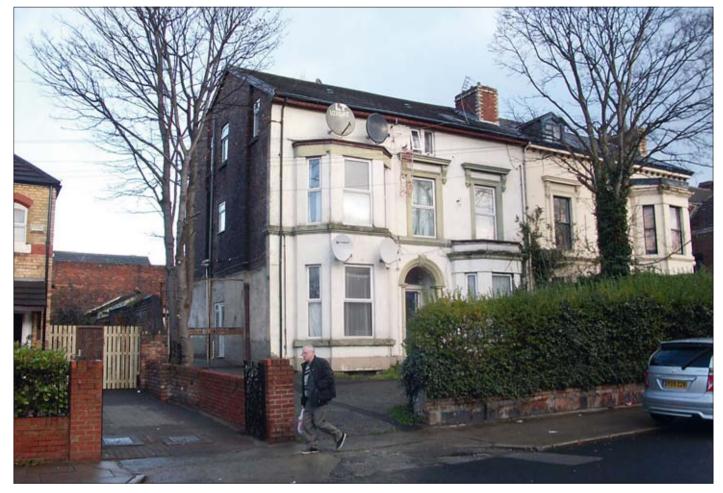

# 13 Bentley Road, Liverpool L8 0SZ

**RESIDENTIAL INVESTMENT** 

# Guide price **£110,000+**

The property comprises a three storey plus cellar semidetached house converted into five self contained flats (four one-bedroom, one two-bedroom). Flats 1 and 4 benefit from central heating. The premises are in need of repair and modernisation. The current gross annual income is £12,600.

#### Situated

The property is situated within an established residential area. Bentley Road runs directly off Croxteth Road and runs through to Sefton Park Road approximately 1 mile from Liverpool city centre.