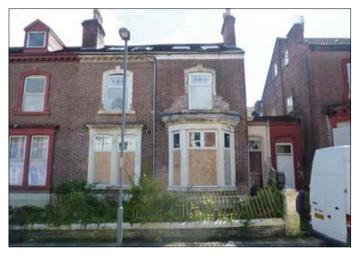

# 20 Huntley Road, Liverpool L6 3AJ

## **VACANT RESIDENTIAL**

Guide price **£100,000+** 

A substantial three storey seven-bedroomed semi detached property which following finishing works would be suitable for occupation or investment. The property benefits from gardens, double glazing and the property has been partially replastered. The property would be suitable as a large family home, HMO or possible flat conversion, subject to the relevant consents.