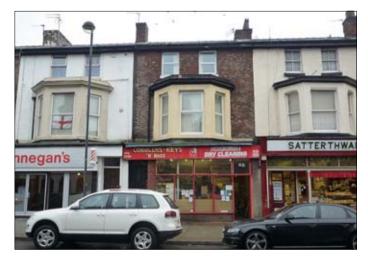

# **46a South Road, Waterloo, Liverpool L22 5PQ** VACANT RESIDENTIAL

# Guide price **£55,000+**

A vacant first and second floor maisonette suitable for occupation or investment purposes. The property benefits from double glazing and wall heaters together with a newly fitted kitchen. The property also benefits from planning permission for the conversion of the existing accommodation into one one-bedroom flat and one twobedroom flat.

### Situated

The property is situated fronting South Road in the centre of Waterloo, a popular residential area approximately 1 mile north of Crosby town centre and 4 miles north of Liverpool city centre.