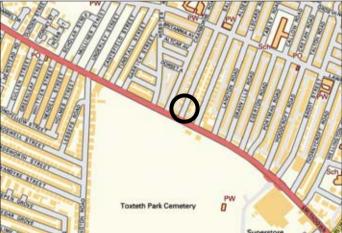

#### Situated

Fronting Smithdown Road at its junction with Salisbury Road in a popular location, approximately 2 miles from Liverpool city centre.