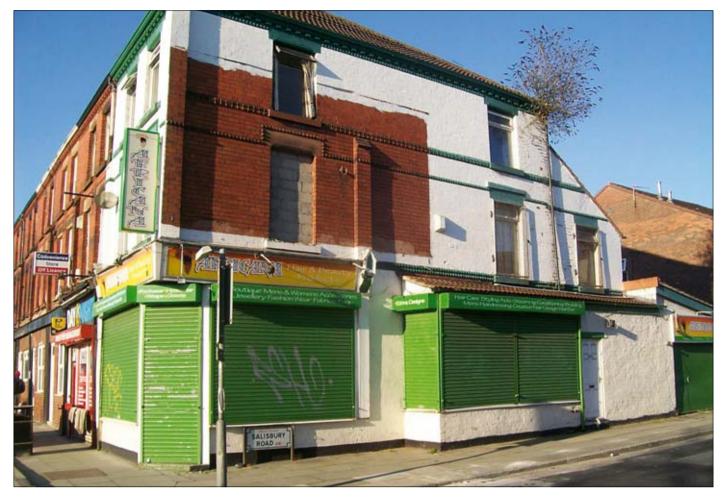

# 185 Smithdown Road, Liverpool L15 2HD

VACANT COMMERCIAL

Guide price **£75,000+** 

A substantial three storey end terraced mixed use property together with a two storey outrigger and single storey covered storage to the yard area. The ground floor commercial shop unit consists of front retail sales area with rear storage accommodation and WC. To the upper floors there is a self contained flat which can be accessed via a separate entrance. The property is in need of refurbishment. The property would be suitable for a number of uses, subject to the relevant consents.

#### Situated

Fronting Smithdown Road at its junction with Salisbury Road in a popular location, approximately 2 miles from Liverpool city centre.