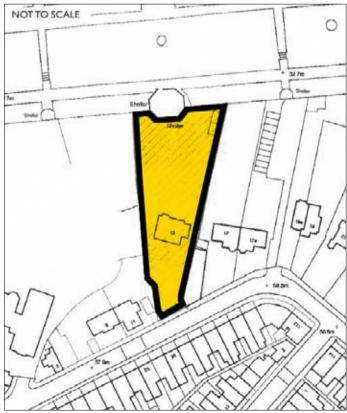

A three storey plus basement six-bedroomed detached property which lies with approximately 0.58 acres and would be suitable for redevelopment, subject to the necessary planning consents. The property also benefits from a Coach House to the rear, front and rear gardens and off road parking. The existing building has suffered fire damage and is partly demolished to the rear.

# Outside

To the front there is a garden and driveway and to the rear there is a garden and a coach house.

Not to scale. For identification purposes only