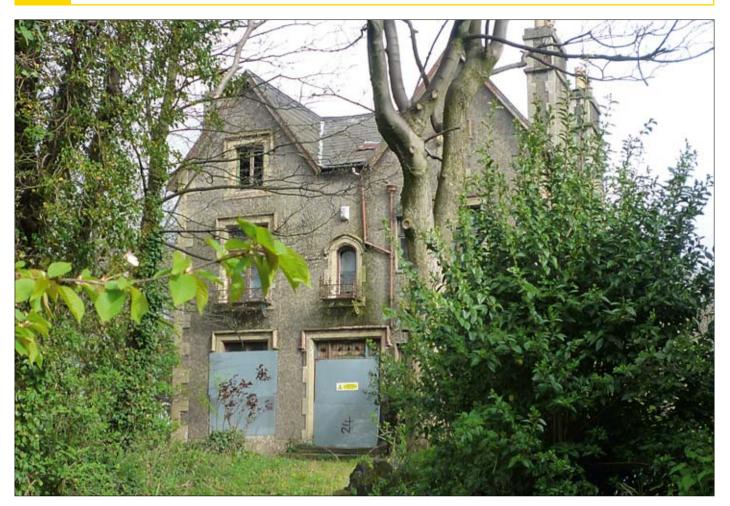

A three storey plus basement six-bedroomed detached property which lies with approximately 0.58 acres and would be suitable for redevelopment, subject to the necessary planning consents. The property also benefits from a Coach House to the rear, front and rear gardens and off road parking. The existing building has suffered fire damage and is partly demolished to the rear.