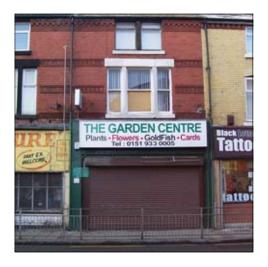

## 116 Linacre Road, Liverpool L21 8JT

**VACANT COMMERCIAL** 

Guide price **£10–15,000** 

The property comprises a ground floor retail shop within a three storey mid terrace building. The property is in a shell state and would be suitable for investment following refurbishment. The property benefits from steel roller shutters and an alarm system. The upper floors are not included.