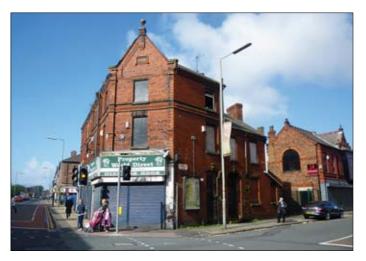

# 315 Breck Road/1a Oakfield Road, Everton, Liverpool L5 6PU

**VACANT COMMERCIAL** 

Guide price **£10–15,000** 

A three storey end of terrace mixed use property comprising a ground floor retail unit together with a two bedroomed self contained flat above. The property is vacant and requires a full refurbishment and upgrade. The property is sold subject to a 99 year lease with 12 years remaining.

# Situated

On the corner of Breck Road and Oakfield Road in a prominent position on a busy main road.