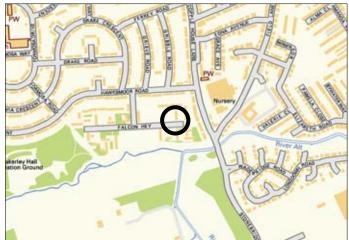

#### Situated

Off Hawksmoor Road which in turn is off Copple House Lane, within close proximity to local amenities and public transport services on Longmoor Lane. Access to the motorway network is close by.