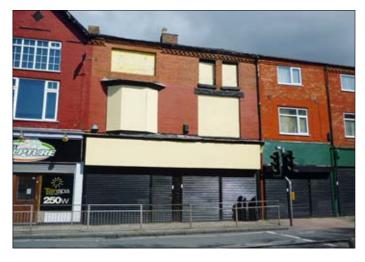

# **52** 99 & 101 Linacre Road, Liverpool L21 VACANT COMMERCIAL

## Guide price **£50,000+**

A mixed use three storey middle terrace property consisting of an inter-connecting ground floor shop unit together with two two-bedroomed flats on first and second floors. The property is vacant and in need of refurbishment. The property benefits from steel roller shutters to the ground floor.