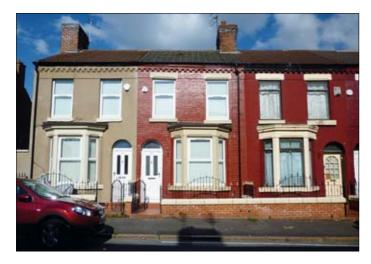

# **105 Needham Road, Liverpool L7 OEF** VACANT RESIDENTIAL

# Guide price **£40–45,000**

A vacant three bedroomed extended middle terraced property suitable for immediate occupation or investment purposes. The property was in good order throughout and benefits from double glazing, central heating and solid wooden flooring to the ground floor.