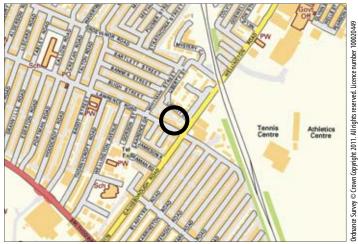

### Situated

Off Gainsborough Road in a popular and well established residential location within easy access to Picton Road amenities and Sports Centre and approximately 3 miles from Liverpool city centre.