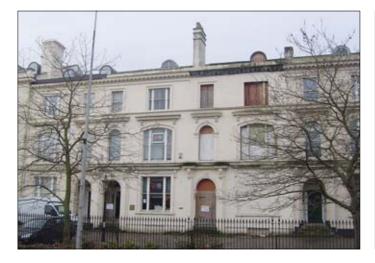

## **30 Princes Road, Liverpool L8 1TH** VACANT COMMERCIAL

## Guide price **£115,000+**

A three storey Grade II Listed period building previously used as offices, the property comprises three main floors plus useable attic and basement accommodation. The property requires a full programme of refurbishment and redecoration. There are car parking spaces to the front with a possibility for further car parking to the rear enclosed yard.