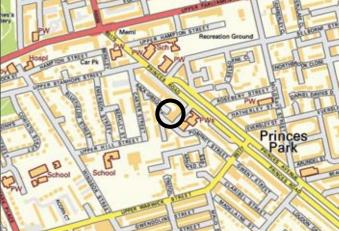

### Situated

Situated on the south west side of Princes Road within close proximity to the junction with Upper Parliament Street, approximately 1 mile from Liverpool city centre.