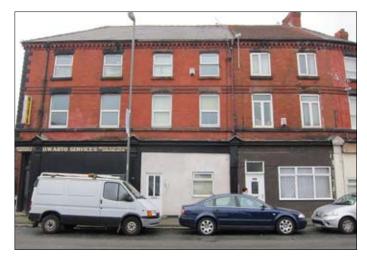

# 104 Lawrence Road, Liverpool L15 0EQ

# Guide price **£100,000+**

A residential investment currently producing a gross annual income of £20,000pa. The property comprises a mid terraced house converted to provide seven bedsitting rooms. The premises benefit from central heating, partial double glazing, fire alarm and emergency lighting. Each room is currently let at £55 per week including utilities.

#### Situated

The property is situated fronting Lawrence Road close to its junction with Gainsborough Road, within a popular residential area, approximately 2.5 miles from Liverpool city centre.