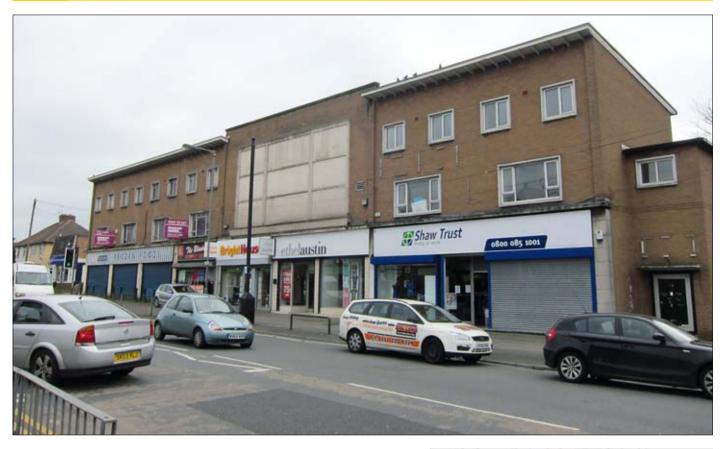

Guide Price **£325–350,000** 

A retail investment producing £77,500 per annum. The property is arranged on ground and two upper floors to provide six retail units on the ground floor and three flats on the first/second floors together with ancillary storage. The site could be suitable for redevelopment subject to the necessary planning consents.

## Situated

In the very busy suburb of Norris Green approximately 3.5 miles north east of the city centre. Broad Lane and Broadway are the main focus for retail and national multiples including Boots, Sayers, Farm Foods, Specsavers and Home Bargains amongst others.