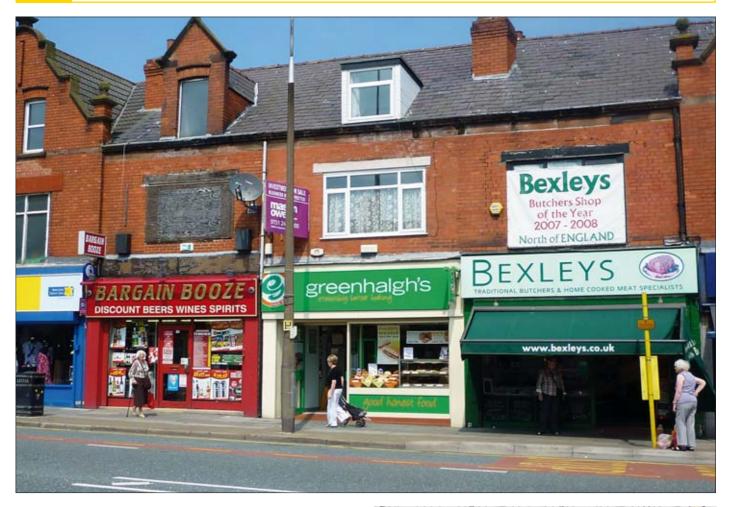

## 559/559a Prescot Road, Old Swan, Liverpool L13 5UX

RETAIL INVESTMENT Guide Price £215,000+

A freehold retail premises currently let producing £26,000 per annum. The premises are occupied as a ground floor shop with first and second floor living accommodation.

## Situated

The premises are situated within a busy shoppping area fronting Prescot Road. Nearby occupiers include Ladbrokes, Home Bargains, HSBC and a whole host of local traders.