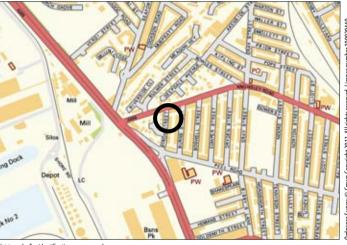

#### Situated

Fronting Knowsley Road on the corner of Byron Street in an established residential location approximately 4 miles north of Liverpool city centre and within easy access to Bootle Strand Shopping Centre.