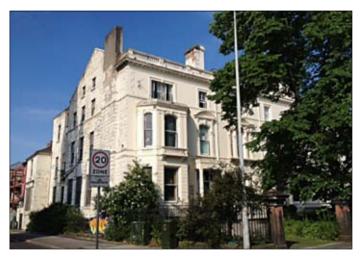

# 38 Princes Road, Liverpool L8 1TH **VACANT RESIDENTIAL**

Guide price **£100,000+** 

A three storey substantial end terraced property which has previously been used as a school and office accommodation. The property would be suitable for residential purposes subject to the relevant consents. The total gross internal floor area is 987m<sup>2</sup>

## Situated

Fronting Princes Road in a popular residential location within close proximity to Princes Park and a short distance into Liverpool city centre.