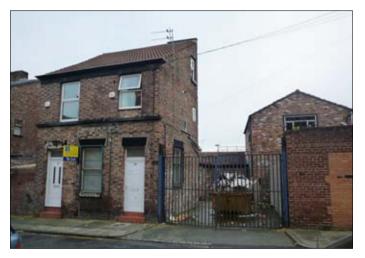

# 2a & 2b Goodall Street, Liverpool L4 3SR **VACANT RESIDENTIAL**

Guide price **£100,000+** 

A detached property divided into two three-bedroomed self contained flats together with a disused two storey detached garage/workshop. The flats benefits from double glazing and central heating and would be suitable for investment purposes. The workshop would be suitable for a number of uses, subject to the relevant consents.

### 2A Goodall Street

Entrance, Living Room/Kitchen, Bathroom/WC, three Bedrooms.

### 2B Goodall Street

Ground Floor - Living Room/ Kitchen, Bathroom, three Bedrooms.

### 2C Goodall Street

Workshop & Storage.