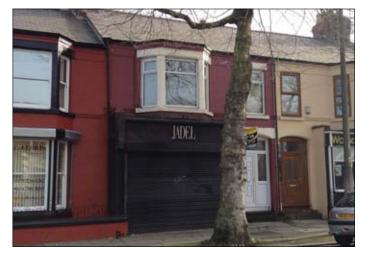

# 62 Derby Lane, Old Swan, Liverpool L13 3DN

VACANT COMMERCIAL

## Guide price **£20,000+**

A ground floor retail shop unit within a mid terrace two storey building suitable for a number of uses, subject to the relevant consents. The property benefits from laminate floors, part glazed frontage, spotlighting and steel rollers shutters.

### **Ground Floor**

Fronting Derby Lane in a mixed commercial/residential location within walking distance to the popular Old Swan amenities. **Shop** Main Sales Area, Rear Room/ Kitchen, WC

Not to scale. For identification purposes only