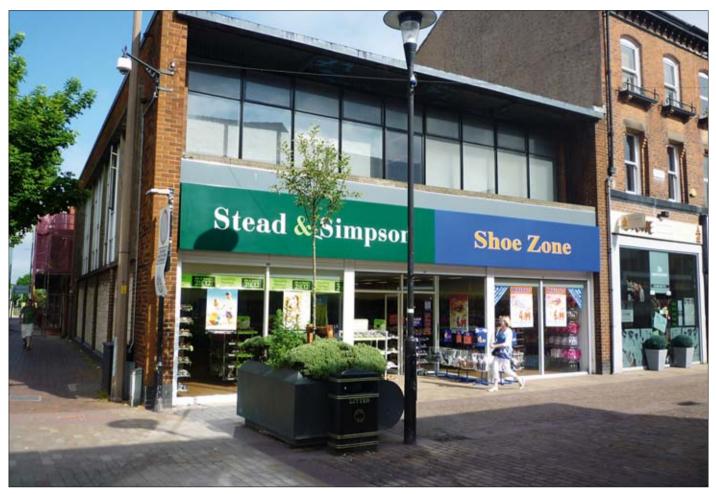

A town centre freehold retail investment currently let to Shoefayre Limited at a current passing rental of £49,500 per annum with the lease expiring in 2018. The property is arranged on ground and first floors to provide a double shop unit together with a rear service yard.

## Situated

The property is situated within the pedestrianised section of the town centre opposite the post office. Nearby occupiers include Iceland and YMCA. Ormskirk is located 7 miles south east of Southport and 12 miles north east of Liverpool.