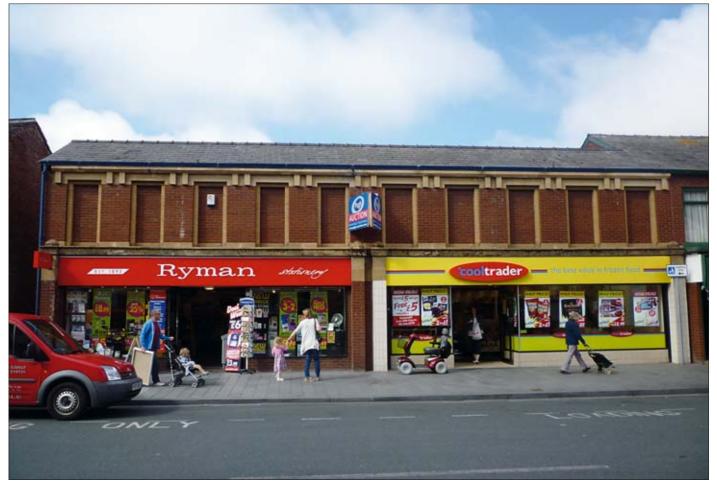

Unit 2, 29/33 Tulketh Street, Southport, Merseyside PR8 1AG Guide Price **£320,000+ RETAIL INVESTMENT** 

A freehold town centre retail investment let in its entirety to Partners The Stationers Ltd t/a Ryman currently producing £50,000pa. The premises comprises a ground retail unit and ancillary accommodation.

## **Joint Auctioneers**

Andrew Scott

100020449

Not to scale. For identification purposes only

| NO                    | PRESENT LEASE                            | ACCOMMODATION                    | LEASE TERM                                                               | CURRENT RENT | NEXT REVIEW/REVISION |
|-----------------------|------------------------------------------|----------------------------------|--------------------------------------------------------------------------|--------------|----------------------|
| 29/33                 | Partners The Stationers Ltd<br>t/a Ryman | Ground Floor 290.6m² (3,128sqft) | 25 years from 25th December<br>1989. 5 yearly reviews.<br>Effective FR&I | £50,000pa    | 24th December 2014   |
| Current Rent Reserved |                                          |                                  |                                                                          | £50,000pa    |                      |