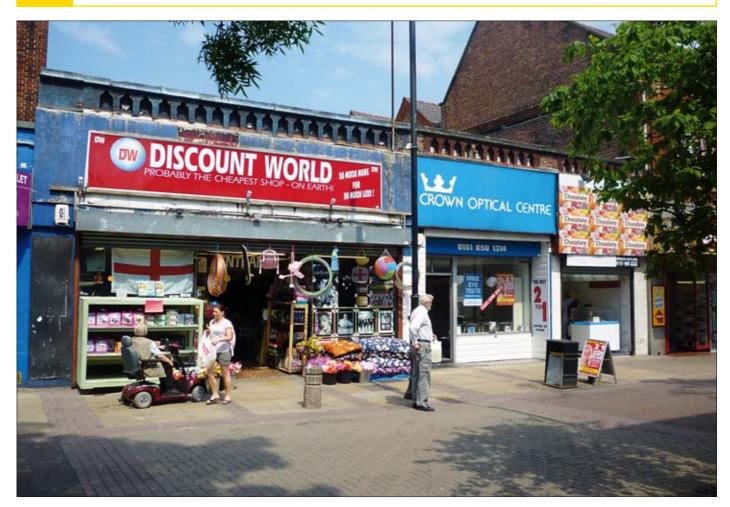

## **RETAIL INVESTMENT**

A freehold town centre retail investment producing £41,900 per annum. The property comprises three individual retail units all separately let.

## Situated

The premises occupy an excellent trading position towards the western end of the pedestrianised Grange Road, Birkenhead. Other occupiers in close proximity include Iceland Foods, McDonalds, Subway, Boots, Superdrug, Primark and ASDA.