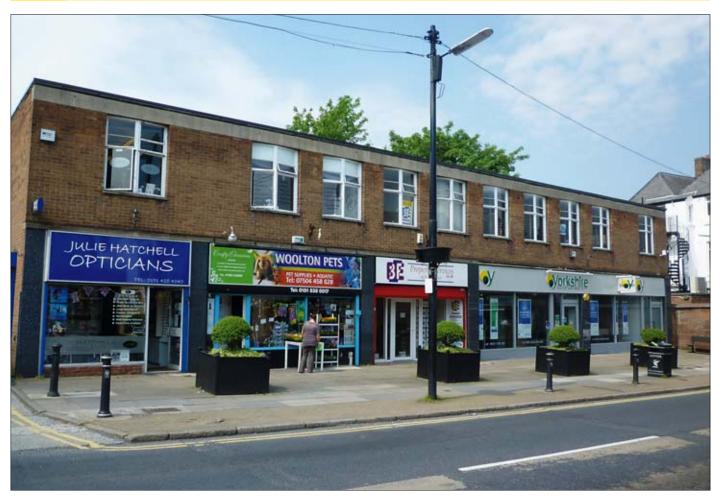

A freehold retail investment currently producing £24,300 per annum. The property comprises four retail units arranged over ground and first floors.

## Situated

The property is situated within Woolton Village a busy residential suberb to the south of Liverpool city centre. Nearby occupiers include HSBC, Tesco, Sainbury's and William Hill together with a host of local retailers, restaurants, pubs and wine bars.