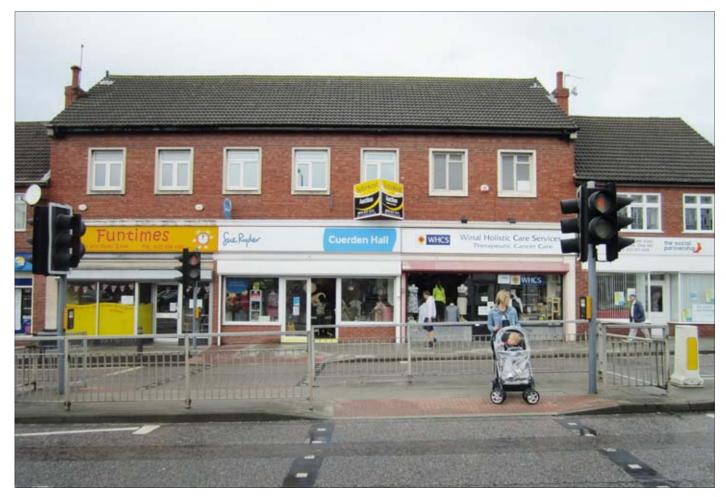

A freehold retail investment currently let producing £39,500 per annum. The premises comprise three individually let retail units arranged over ground and first floors.

## **Joint Auctioneers**

Andrew Scott

Not to scale. For identification purposes only

| NO.                   | PRESENT LESSEE                | ACCOMMODATION                                       | LEASE TERMS              | CURRENT RENT PA | NEXT REVIEW/REVERSION | NOTES                         |
|-----------------------|-------------------------------|-----------------------------------------------------|--------------------------|-----------------|-----------------------|-------------------------------|
| 290                   | Funtimes (NW) Ltd             | Ground Floor – 115m² (1238sq ft)                    | 10 years from 1st        | £14,000pa       | 1st February 2013     | The tenant has a break clause |
|                       |                               | First Floor – 103m <sup>2</sup> (1108sq ft)         | February 2008. 5 yearly  |                 |                       | on 1st February 2013          |
|                       |                               |                                                     | reviews. FR & I          |                 |                       |                               |
| 290                   | Sue Ryder                     | Ground Floor – 103m² (1108sq ft)                    | 10 years from 24th       | £13,000pa       | 24th February 2017    | The tenant has a break clause |
|                       |                               | First Floor Storage – 90.5m <sup>2</sup>            | February 2012. FR & I    |                 |                       | on 24th February 2017         |
| 290                   | Wirral Holistic Care Services | Ground Floor – 98m² (1059sq ft)                     | 5 years from 5th October | £12,500pa       | 5th October 2014      |                               |
|                       |                               | First Floor Storage – 80.9m <sup>2</sup> (870sq ft) | 2009. FR & I             |                 |                       |                               |
| Total                 |                               |                                                     |                          | £39,500pa       |                       |                               |
| Current Rent Reserved |                               |                                                     |                          | £39,500pa       |                       |                               |