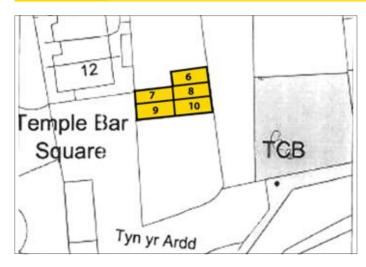

#### Situated

The plots are located adjacent to Temple Bow Square, between Bull Lane, Leicester Terrace and The High Street, within Denbeigh town centre

Lot 33 Plot 6 Nil reserve

#### Lot 34

Plot 7 Nil reserve

### Lot 35

Plot 8 Nil reserve

Lot 36 Plot 9 Nil reserve

#### Lot 37 Plot 10 Nil reserve

Licence number 100020449

Indnance Survey Cro