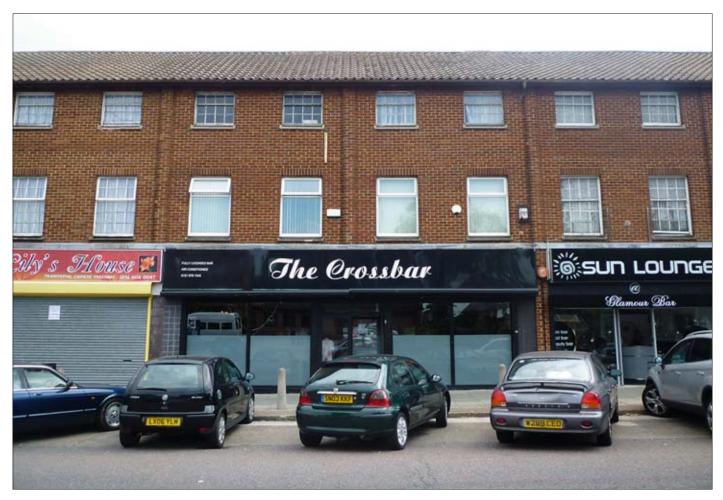

A freehold retail investment currently producing £25,000 per annum. The property comprises a ground floor shop with first floor ancillary accommodation.

## Situated

The property is situated within an established retail parade amongst local and multiple traders.