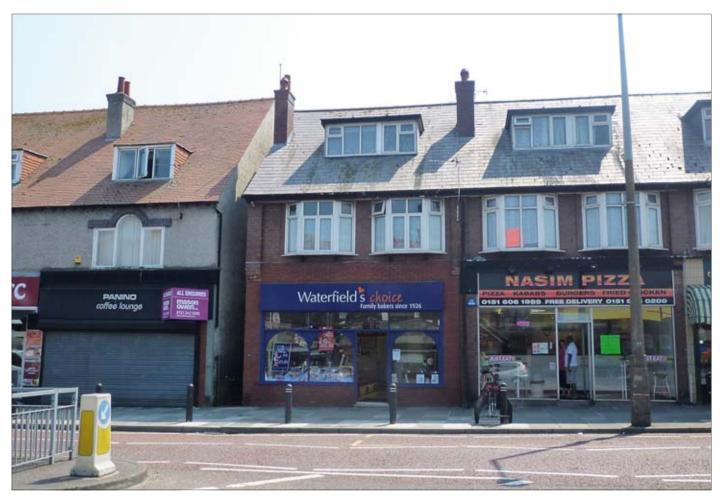

## 221 Hoylake Road, Moreton, Wirral, Merseyside CH46 0SJ

RETAIL INVESTMENT Guide Price £140,000+

A freehold high street retail investment currently let to Waterfields the Bakers producing £16,500 per annum. The premises comprise a ground floor shop with first and second floor residential accommodation.

## Situated

The property is situated in a prime position on Hoylake Road, within an established retail area. Nearby occupiers include Lloyds Pharmacy, Lloyds TSB and Santander.