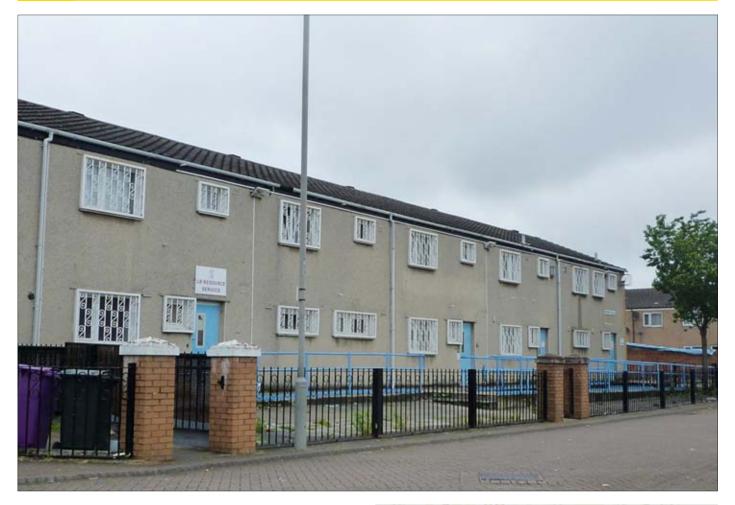

# 2/6 Harrowby Close, Liverpool L8 2XW VACANT COMMERCIAL

Guide price **£90,000+** 

A two storey terrace property of five former houses that have been converted into offices/letting rooms together with a secure car park to the rear. There is potential to convert back to residential use, subject to the necessary planning consents. The property benefits from double glazing and central heating. The gross internal floor area is 470.8m² and the site area is 783m².

#### Situated

off Granby Street in an established location approximately 2 miles from Liverpool city centre.