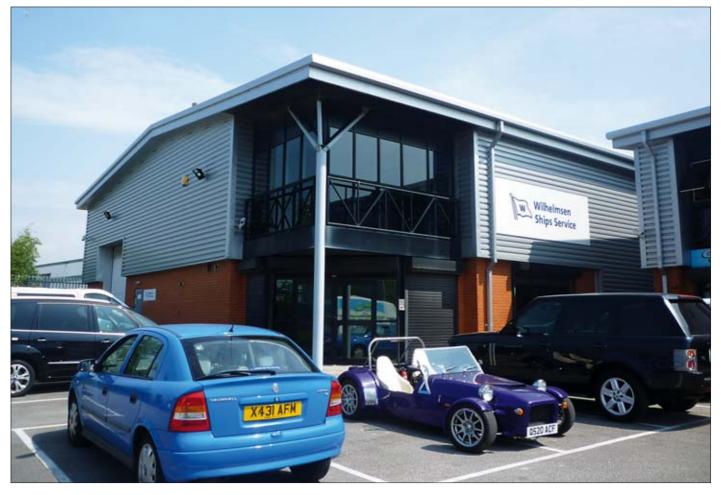

## Unit A Maritime Business Park, 6 Sovereign Way, Birkenhead CH41 1DLCOMMERCIAL INVESTMENTGuide Price £210,000+

Industrial investment producing £26,000pa. The premises comprise a 550m<sup>2</sup> (5,920sq ft) workshop with offices and mezzanine store with associated car parking to the front of the unit.