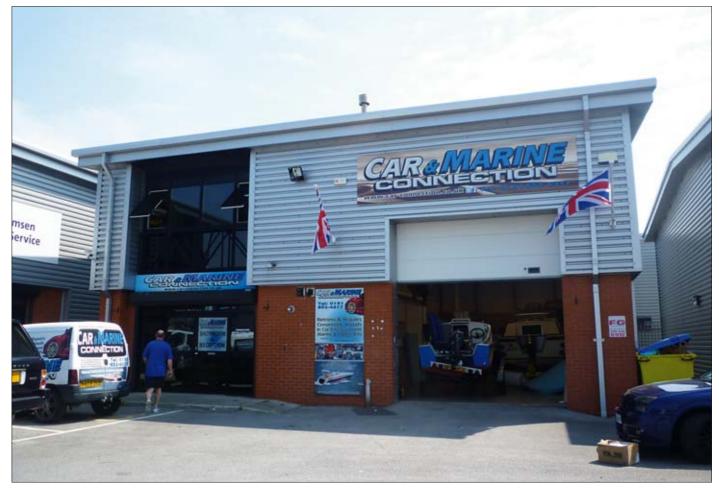

# Unit B Maritime Business Park, 7 Sovereign Way, Wallasey CH41 1DL COMMERCIAL INVESTMENT Guide Price £115,000

# Industrial Investment producing £12,600 per annum. The premises comprise a $205m^2$ (2,206sq ft) workshop and offices with associated car parking.

#### Situated

Located off the Dock Road (A5139) Birkenhead. Access to the Mersey Tunnels is within ½ mile, whilst the A41 links to the M53 and the wider motorway network to the south.