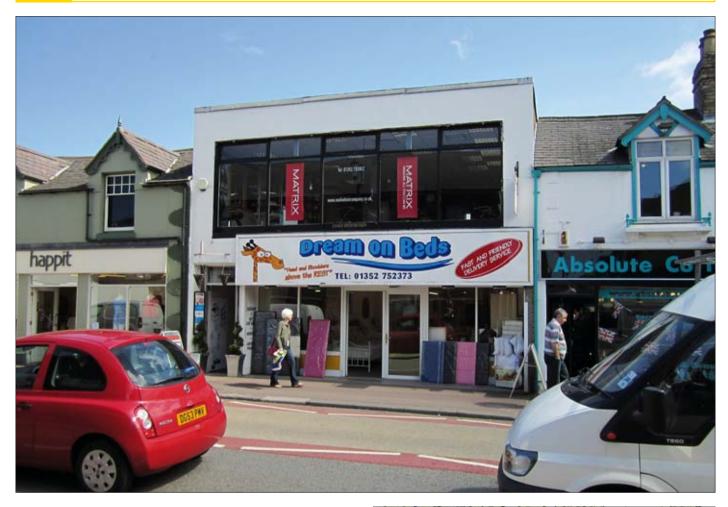

A freehold retail investment currently producing £17,700 per annum. The premises comprise a ground floor retail unit with self-contained first floor hairdressers training salon.

## Situated

The premises are located fronting New Street within Mold town centre. Mold is a busy market town lying approximately 13 miles south west of Chester and 13 miles west of Wrexham.