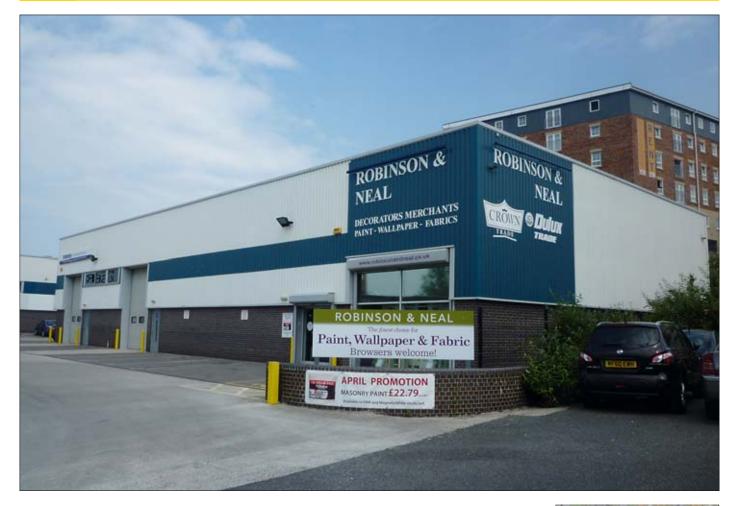

## A freehold warehouse investment currently producing £27,308 per annum. The property comprises two individual units together with associated car parking.

#### Situated

The premises are situated fronting Sefton Street approximately 1 mile from Liverpool city centre, close to Brunswick Dock, within a mixed use area. Nearby occupiers include Subway, Fiat, Nissan, Jaguar, and Land Rover car showrooms together with Greens Gym and a host of office uses.