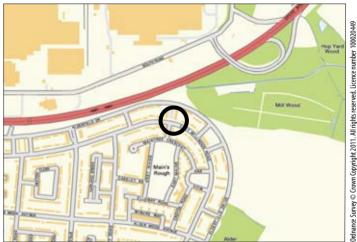

#### Situated

I OT

**69** 

The property is situated off Alderfield Drive in the Speke district within easy access to Speke's Retail Park and approximately 5 miles from Liverpool city centre.