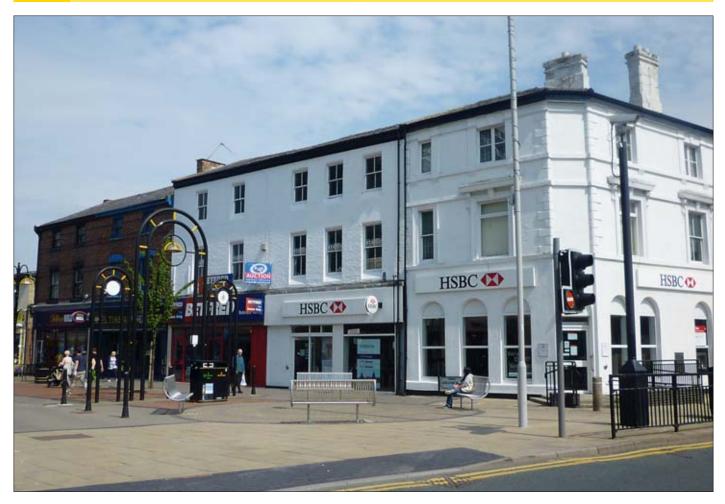

A freehold retail investment currently producing £48,800 per annum. The property is arranged on ground, first and second floors with the ground floor tenants being Bet Fred and HSBC. The upper floors are occupied and trade as an Art Gallery.

## Situated

The premises are situated on Liscard Way within Wallasey town centre approximately 6 miles north west of Birkenhead and 9 miles west of Liverpool city centre.