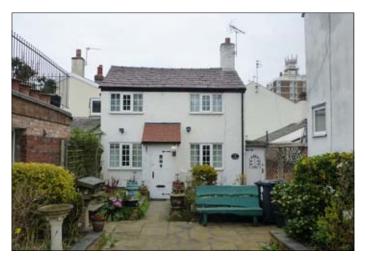

# 4 Johnson Street, Southport, Merseyside PR9 0BQ

VACANT RESIDENTIAL

Guide price **£80,000+** 

A two bedroomed character detached cottage benefiting from double glazing, central heating and flagged driveway. Following modernisation the property would be suitable for occupation or investment purposes.

## Situated

Off Leicester Street which in turn is off Lord Street Boulevard (A565) in a sought after location within close proximity to the town centre and the Promenade

### Outside

Cast Iron double gates, flagged Driveway providing off road parking for two cars. Enclosed rear yard. WC