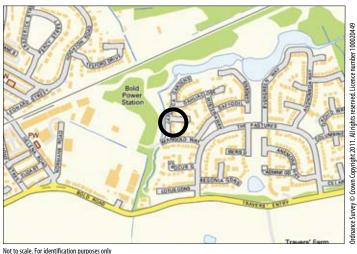

## Situated

The land is situated to the west of Japonica Gardens in close proximity to the attractive modern style houses in Japonica Gardens and Marigold Way, which form part of the 'New Bold Housing Estate.