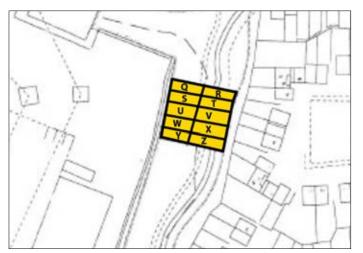

## Plots Q-Z Land to the west of Japonica Gardens, St Helens, **Merseyside WA9 4WP DEVELOPMENT LAND** Guide price **Nil Reserve**

## Note

The buyer will be responsible for the seller's legal and auctioneer's costs. Please refer to the special conditions of sale within the legal pack

Lot 80 Plot O Nil reserve

Lot 81 Plot R Nil reserve

Lot 82 Plot S Nil reserve

Lot 83 Plot T Nil reserve

Lot 84 Plot U Nil reserve

Lot 85 Plot V Nil reserve

Lot 86 Plot W Nil reserve

Lot 87 Plot X Nil reserve

Lot 88 Plot Y Nil reserve

Lot 89 Plot Z Nil reserve