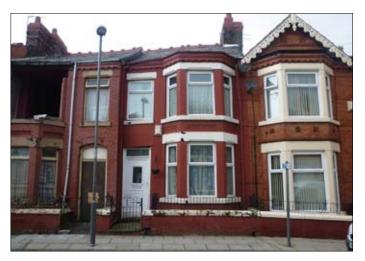

# 9 Oban Road, Anfield, Liverpool L4 2SA

**VACANT RESIDENTIAL** 

Guide price **£15–20,000** 

A vacant four bedroomed middle terrace property in need of refurbishment and modernisation. The property benefits from double glazing. The property suffers from structural defects and will only sell to a cash buyer!

#### Situated

The property is situated off Priory Road in a popular and well established residential location.