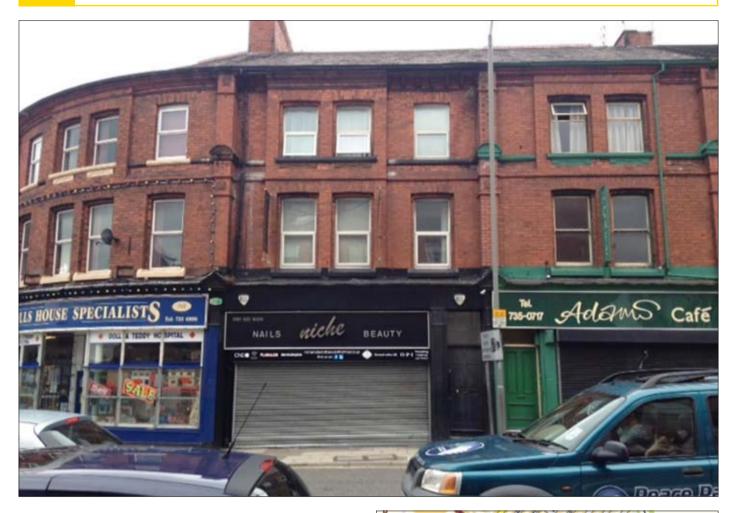

A substantial four storey middle terraced property comprising a ground floor shop with basement accommodation together with three self contained flats above which are accessed via a separate entrance. We believe the property is currently let at a rental of £500pcm and is in good condition and benefits from central heating.

#### **Ground Floor**

**Shop** – Front Salon Area, two Treatment Rooms, antespace, Cloakroom/WC, Kitchen.

## **Lower Ground Floor**

Hall, two Treatment Rooms.